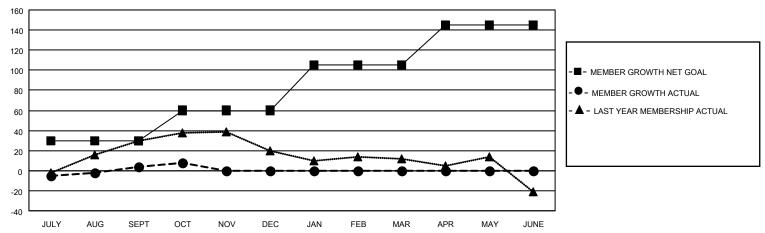

#### GOALS AND ACTUAL MEMBERS CUMULATIVE

| DROPPED CLUBS: 0 |    | 15 CLUBS OF 56 ADDED 1 OR<br>MORE NEW MEMBERS | GENDER DISTRIBUTION                 |              |  |
|------------------|----|-----------------------------------------------|-------------------------------------|--------------|--|
|                  |    | MORE NEW MEMBERS                              | MALE                                | 969 (64.09%) |  |
|                  |    |                                               | FEMALE 543 (35.91%)                 |              |  |
| DROPPED MEMBERS  |    |                                               | NON BINARY                          | 0 (0.00%)    |  |
|                  |    |                                               | PREFER NOT TO ANSWER                | 0 (0.00%)    |  |
| DECEASED         | 8  |                                               |                                     | , ,          |  |
| CLUB CANCELLED   | 0  | CLICK HERE FOR CUMULATIVE                     | TOTAL FAMILY UNIT MEMBERS 472       |              |  |
| OTHER            | 21 | MEMBERSHIP DATA                               |                                     |              |  |
| TOTAL            | 29 |                                               | FAMILY MEMBERS PAYING HALF DUES 241 |              |  |
|                  |    |                                               |                                     |              |  |

## District 29 I

| Clubs RESULTS FOR 2021-2022 |   |   |   | Members RESULTS FOR 2021-2022 |    |    |    |
|-----------------------------|---|---|---|-------------------------------|----|----|----|
|                             |   |   |   |                               |    |    |    |
| JULY/AUG/SEPT               | 2 | 0 | 0 | JULY/AUG/SEPT                 | 30 | 34 | 27 |
| OCT/NOV/DEC                 | 0 | 0 | 0 | OCT/NOV/DEC                   | 30 | 6  | 2  |
| JAN/FEB/MAR                 | 1 | 0 | 0 | JAN/FEB/MAR                   | 45 | 0  | 0  |
| APR/MAY/JUNE                | 1 | 0 | 0 | APR/MAY/JUNE                  | 40 | 0  | 0  |