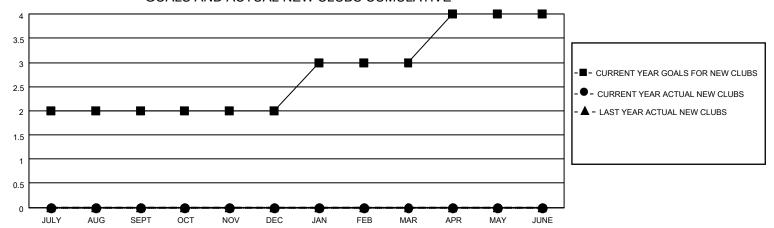

#### GOALS AND ACTUAL NEW CLUBS CUMULATIVE

## District 29 I

| Clubs RESULTS FOR 2021-2022 |   |   |   | Members RESULTS FOR 2021-2022 |    |    |    |
|-----------------------------|---|---|---|-------------------------------|----|----|----|
|                             |   |   |   |                               |    |    |    |
| JULY/AUG/SEPT               | 2 | 0 | 0 | JULY/AUG/SEPT                 | 30 | 34 | 27 |
| OCT/NOV/DEC                 | 0 | 0 | 0 | OCT/NOV/DEC                   | 30 | 6  | 2  |
| JAN/FEB/MAR                 | 1 | 0 | 0 | JAN/FEB/MAR                   | 45 | 0  | 0  |
| APR/MAY/JUNE                | 1 | 0 | 0 | APR/MAY/JUNE                  | 40 | 0  | 0  |